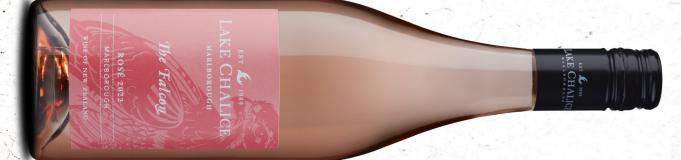

## The Falcon

| SERVING<br>TEMPERATURE | Best served ambient<br>or slightly chilled |
|------------------------|--------------------------------------------|
| WINEMAKER              | Chloe Gabrielsen                           |
| ALC (ABV):             | 12.5%Vol                                   |
| TA:                    | 6.8g/L                                     |
| RS:                    | 1.85g/L                                    |
| PH:                    | - 3.3                                      |
| PACKAGING:             | 6x750mL bottles<br>screw cap closure       |
| *                      | Suitable for vegetarians and vegans        |
|                        | SW/NZ Certified 2021                       |

## Lake Chalice 2022 Vintage Rosé

This Marlborough Rosé is rich in contradictions. The aroma is like being in a patisserie, surrounded by the smell of freshly baked pastries filled with peaches and nectarines.

## Style: Dry

**Vineyard:** Sources from predominatley the Marlborough Wairau Valleys.

**Vinificaton:** Cool ferment in stainless steel with indigenous yeast.

Appearance: Pale rose gold Bouquet: Lifted aromas of ripe stawberries and cream.